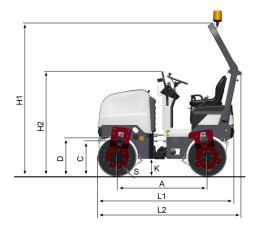

## **DIMENSIONS**

#### **DIMENSIONS**

| A. Wheelbase                | 1350 mm |
|-----------------------------|---------|
| C. Curb clearance           | 465 mm  |
| D. Drum diameter            | 584 mm  |
| H1. Height, with ROPS/cab   | 2300 mm |
| H2. Height, w/o ROPS/cab    | 1585 mm |
| K. Ground clearance         | 255 mm  |
| L1. Length                  | 2040 mm |
| L2. Length (ROPS)           | 2095 mm |
| O1. Overhang, right         | 35 mm   |
| O2. Overhang, left          | 35 mm   |
| R1. Turning radius, outside | 2810 mm |
| S. Drum shell thickness     | 12 mm   |
| W. Drum width               | 900 mm  |
| α. Steering angle           | ±34°    |