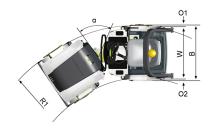

## **DIMENSIONS**

#### **DIMENSIONS**

| A. Wheelbase                | 1350 mm |
|-----------------------------|---------|
| C. Curb clearance           | 465 mm  |
| D. Drum diameter            | 584 mm  |
| H1. Height, with ROPS/cab   | 2300 mm |
| H2. Height, w/o ROPS/cab    | 1585 mm |
| K. Ground clearance         | 255 mm  |
| L1. Length                  | 2040 mm |
| L2. Length (ROPS)           | 2095 mm |
| O1. Overhang, right         | 35 mm   |
| O2. Overhang, left          | 35 mm   |
| R1. Turning radius, outside | 2810 mm |
| S. Drum shell thickness     | 12 mm   |
| W. Drum width               | 900 mm  |
| α. Steering angle           | ±34°    |